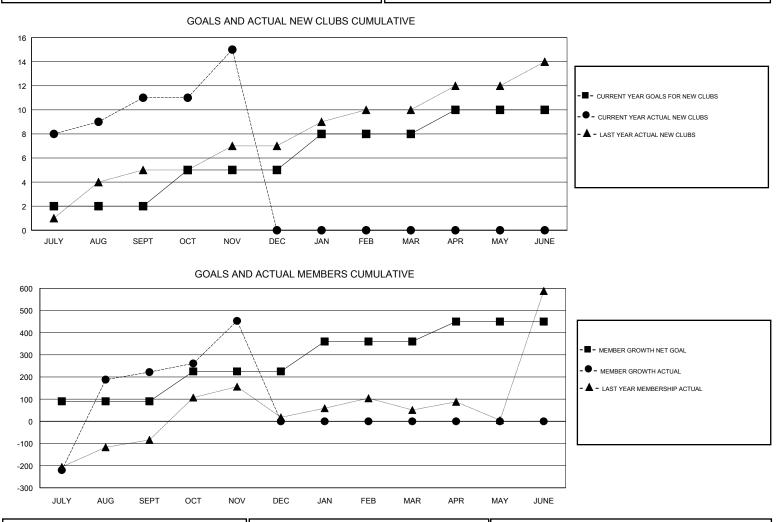

## GMT: N S SANKAR

| GMT: N S SAN  | NKAR          |             | LOCAT         | TION INDIA                       |                           |                         | GMT CA                                             |  |
|---------------|---------------|-------------|---------------|----------------------------------|---------------------------|-------------------------|----------------------------------------------------|--|
|               | Clut          | os          |               | Members<br>RESULTS FOR 2017-2018 |                           |                         |                                                    |  |
|               | RESULTS FO    | R 2017-2018 |               |                                  |                           |                         |                                                    |  |
| QUARTER       | NEW CLUB GOAL | NEW CLUBS   | DROPPED CLUBS | QUARTER                          | MEMBER GROWTH NET<br>GOAL | MEMBER GROWTH<br>ACTUAL | DROPPED<br>MEMBERS ACTUAL<br>(including transfers) |  |
| JULY/AUG/SEPT | 2             | 11          | 0             | JULY/AUG/SEPT                    | 90                        | 885                     | 586                                                |  |
| OCT/NOV/DEC   | 3             | 4           | 0             | OCT/NOV/DEC                      | 135                       | 320                     | 43                                                 |  |
| JAN/FEB/MAR   | 3             | 0           | 0             | JAN/FEB/MAR                      | 135                       | 0                       | 0                                                  |  |
| APR/MAY/JUNE  | 2             | 0           | 0             | APR/MAY/JUNE                     | 90                        | 0                       | 0                                                  |  |